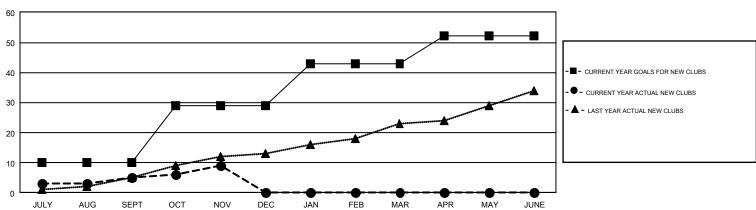

OCT/NOV/DEC

JAN/FEB/MAR

APR/MAY/JUNE

|         | Clubs                 |           |  |
|---------|-----------------------|-----------|--|
|         | RESULTS FOR 2017-2018 |           |  |
| QUARTER | NEW CLUB GOAL         | NEW CLUBS |  |
|         |                       |           |  |

## GOALS AND ACTUAL NEW CLUBS CUMULATIVE

5

0

0

DROPPED CLUBS

16

5

0