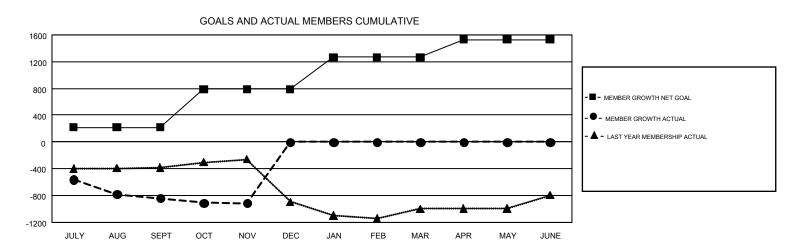

10

19

14

JOE AL PICONE

| Members               |                           |                         |                                              |  |  |  |  |  |
|-----------------------|---------------------------|-------------------------|----------------------------------------------|--|--|--|--|--|
| RESULTS FOR 2017-2018 |                           |                         |                                              |  |  |  |  |  |
| QUARTER               | MEMBER GROWTH NET<br>GOAL | MEMBER GROWTH<br>ACTUAL | DROPPED MEMBERS ACTUAL (including transfers) |  |  |  |  |  |
| JULY/AUG/SEPT         | 220                       | 1,395                   | 2,054                                        |  |  |  |  |  |

1,002

0

0

568

480

265